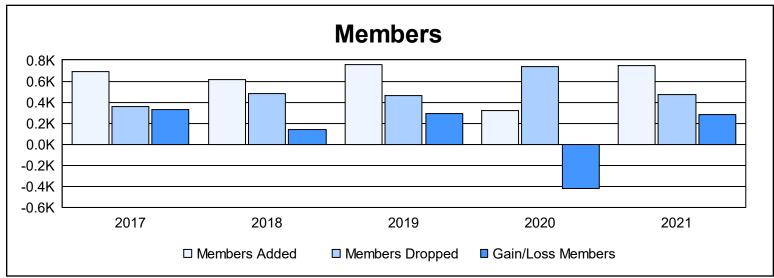

District 320 B As of June 2021 Cumulative

| Year      | New<br>Clubs | Dropped<br>Clubs | Gain/<br>Loss<br>Clubs | New<br>Members | Charter<br>Members | Reinstate<br>Members | Transfer<br>Members | Total<br>Member<br>Added | Total<br>Members<br>Dropped | Gain/<br>Loss<br>Members |
|-----------|--------------|------------------|------------------------|----------------|--------------------|----------------------|---------------------|--------------------------|-----------------------------|--------------------------|
| 2016-2017 | 5            | 0                | 5                      | 483            | 171                | 19                   | 18                  | 691                      | 360                         | 331                      |
| 2017-2018 | 8            | 3                | 5                      | 401            | 199                | 11                   | 8                   | 619                      | 484                         | 135                      |
| 2018-2019 | 18           | 3                | 15                     | 260            | 422                | 67                   | 9                   | 758                      | 465                         | 293                      |
| 2019-2020 | 0            | 4                | -4                     | 150            | 75                 | 51                   | 46                  | 322                      | 741                         | -419                     |
| 2020-2021 | 9            | 6                | 3                      | 445            | 229                | 55                   | 23                  | 752                      | 469                         | 283                      |
| Average   | 8            | 3                | 5                      | 348            | 219                | 41                   | 21                  | 628                      | 504                         | 125                      |