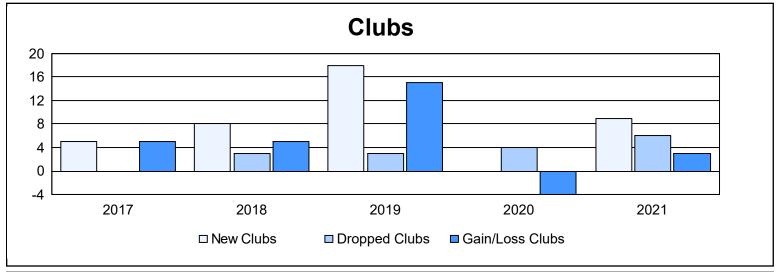

District 320 B As of June 2021 Cumulative

| Year      | New<br>Clubs | Dropped<br>Clubs | Gain/<br>Loss<br>Clubs | New<br>Members | Charter<br>Members | Reinstate<br>Members | Transfer<br>Members | Total<br>Member<br>Added | Total<br>Members<br>Dropped | Gain/<br>Loss<br>Members |
|-----------|--------------|------------------|------------------------|----------------|--------------------|----------------------|---------------------|--------------------------|-----------------------------|--------------------------|
| 2016-2017 | 5            | 0                | 5                      | 483            | 171                | 19                   | 18                  | 691                      | 360                         | 331                      |
| 2017-2018 | 8            | 3                | 5                      | 401            | 199                | 11                   | 8                   | 619                      | 484                         | 135                      |
| 2018-2019 | 18           | 3                | 15                     | 260            | 422                | 67                   | 9                   | 758                      | 465                         | 293                      |
| 2019-2020 | 0            | 4                | -4                     | 150            | 75                 | 51                   | 46                  | 322                      | 741                         | -419                     |
| 2020-2021 | 9            | 6                | 3                      | 445            | 229                | 55                   | 23                  | 752                      | 469                         | 283                      |
| Average   | 8            | 3                | 5                      | 348            | 219                | 41                   | 21                  | 628                      | 504                         | 125                      |